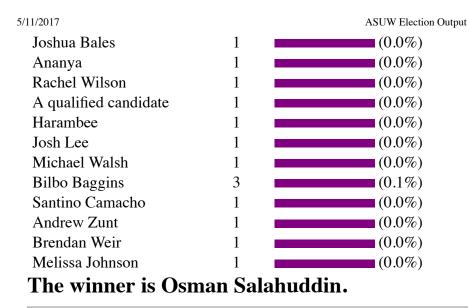

| 5/1 | 1/2017 |  |
|-----|--------|--|

| /11/2017              |        | ASUW Election Output |
|-----------------------|--------|----------------------|
| Chevy Swanson         | 1      | (0.0%)               |
| Usman Kadir           | 1      | (0.0%)               |
| James Bao             | 1      | (0.0%)               |
| Elias Hargadine       | 1      | (0.0%)               |
| dob                   | 1      | (0.0%)               |
| Annie M. Brown        | 2      | (0.0%)               |
| Timothy Bendis        | 1      | (0.0%)               |
| Gema Soto             | 1      | (0.0%)               |
| Kaitlyn Pahler        | 2      | (0.0%)               |
| Brittany Pham         | 2      | (0.0%)               |
| Mickey Mouse          | 1      | (0.0%)               |
| Ellen short           | 1      | (0.0%)               |
| Dani Carresquarro     | 2      | (0.0%)               |
| Max Bright            | 1      | (0.0%)               |
| Timothy Gormly        | 1      | (0.0%)               |
| Seokyoung Jessica Lee | 1      | (0.0%)               |
| Cameron Tarzapam      | 1      | (0.0%)               |
| Nicole Meyer          | 1      | (0.0%)               |
| Erin Nguy             | 2      | (0.0%)               |
| Michelle Obama        | 2      | (0.0%)               |
| Donkey                | 1      | (0.0%)               |
| Deez Nuts             | 2      | (0.0%)               |
| Tom McCalister        | 1      | (0.0%)               |
| Jared Robinson        | 1      | (0.0%)               |
| Maximilian Walter     | 1      | (0.0%)               |
| Taylor Beardall       | 1      | (0.0%)               |
| Timmy Bendis          | 1      | (0.0%)               |
| Joshua Bales          | 1      | (0.0%)               |
| Kenny Nguyen          | 1      | (0.0%)               |
| A qualified candidate | 1      | (0.0%)               |
| Harambee              | 1      | (0.0%)               |
| Michael Walsh         | 1      | (0.0%)               |
| Santino Camacho       | 1      | (0.0%)               |
| Andrew Zunt           | 1      | (0.0%)               |
| Kendra Canton         | 1      | (0.0%)               |
| Daniel Kaseberg       | 1      | (0.0%)               |
| Melissa Johnson       | 1      | (0.0%)               |
| Moh Kloub             | 1      | (0.0%)               |
| Jeremy Chan           | 1      | (0.0%)               |
| Mr Rogers             | 1      | (0.0%)               |
| The winner is Juli    | e Phan | 1.                   |

| /11/2017              |       | ASUW Election Output |
|-----------------------|-------|----------------------|
| Seokyoung Jessica Lee | 1     | (0.0%)               |
| Becky Fuller-Phillips | 1     | (0.0%)               |
| Sam Gehman            | 1     | (0.0%)               |
| Chancellor Palpatine  | 1     | (0.0%)               |
| Farquad               | 1     | (0.0%)               |
| Abum Ezonwu           | 1     | (0.0%)               |
| William Hoyt Thomas   | 1     | (0.0%)               |
| Alex Wirth            | 1     | (0.0%)               |
| Maximilian Walter     | 1     | (0.0%)               |
| Joe Biden             | 1     | (0.0%)               |
| Alex Peterson         | 1     | (0.0%)               |
| Timmy Bendis          | 1     | (0.0%)               |
| Joshua Bales          | 1     | (0.0%)               |
| Rachel Wilson         | 1     | (0.0%)               |
| Harambee              | 1     | (0.0%)               |
| Michael Walsh         | 1     | (0.0%)               |
| Santino Camacho       | 1     | (0.0%)               |
| Andrew Zunt           | 1     | (0.0%)               |
| Shantel Bali          | 1     | (0.0%)               |
| Joshua Dawson         | 1     | (0.0%)               |
| Bilbo Bobert Baggins  | 1     | (0.0%)               |
| Melissa Johnson       | 1     | (0.0%)               |
| Moh Kloub             | 1     | (0.0%)               |
| Kate Graham           | 1     | (0.0%)               |
| Nathan Rodland        | 1     | (0.0%)               |
| Fox McCloud           | 1     | (0.0%)               |
| The winner is Nav     | vid A | Zodi.                |