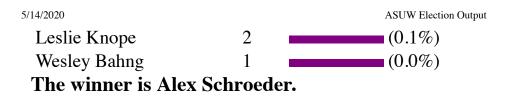

Vice President Vice Presidential Candidate Platforms Dalton Owens Rae Lo

file:///Users/coop/Desktop/IRV Software/ASUW IRV Updated 2012/output/output.html

5/14/2020

ASUW Election Output

| jesus of Nazareth           | 1 |  | (0.0%) |  |
|-----------------------------|---|--|--------|--|
| Chris Peterson              | 1 |  | (0.0%) |  |
| No Confidence               | 1 |  | (0.0%) |  |
| Bashar al-Assad             | 1 |  | (0.0%) |  |
| Martina Povolo              | 1 |  | (0.0%) |  |
| Tenzin Namgyal              | 1 |  | (0.0%) |  |
| Dick Cheney                 | 1 |  | (0.0%) |  |
| Toby Pindus                 | 1 |  | (0.0%) |  |
| Sydney Roberts              | 1 |  | (0.0%) |  |
| Ursher Raymond              | 2 |  | (0.1%) |  |
| Trevor Hunt                 | 1 |  | (0.0%) |  |
| The winner is Dalton Owens. |   |  |        |  |