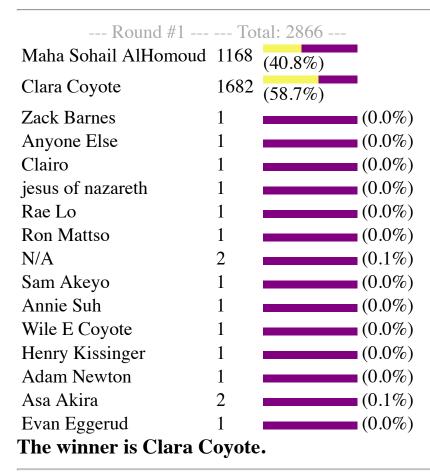

Director of University Affairs University Affairs Candidate Platforms Maha Sohail AlHomoud Clara Coyote

Director of Internal Policy Director of Internal Policy Candidate Platform Antonio Gonzalez

---- Round #1 --- --- Total: 2538 ---Antonio Gonzalez 2504 (98.7%) Mustapha Samateh 3 (0.1%) Zack Barnes 1 (0.0%)