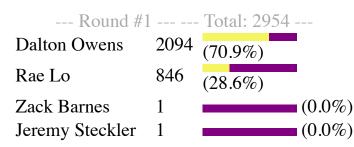

Vice President Vice Presidential Candidate Platforms Dalton Owens Rae Lo

file:///Users/coop/Desktop/IRV Software/ASUW IRV Updated 2012/output/output.html

5/14/2020

ASUW Election Output

| jesus of Nazareth           | 1 |  | (0.0%) |  |
|-----------------------------|---|--|--------|--|
| Chris Peterson              | 1 |  | (0.0%) |  |
| No Confidence               | 1 |  | (0.0%) |  |
| Bashar al-Assad             | 1 |  | (0.0%) |  |
| Martina Povolo              | 1 |  | (0.0%) |  |
| Tenzin Namgyal              | 1 |  | (0.0%) |  |
| Dick Cheney                 | 1 |  | (0.0%) |  |
| Toby Pindus                 | 1 |  | (0.0%) |  |
| Sydney Roberts              | 1 |  | (0.0%) |  |
| Ursher Raymond              | 2 |  | (0.1%) |  |
| Trevor Hunt                 | 1 |  | (0.0%) |  |
| The winner is Dalton Owens. |   |  |        |  |